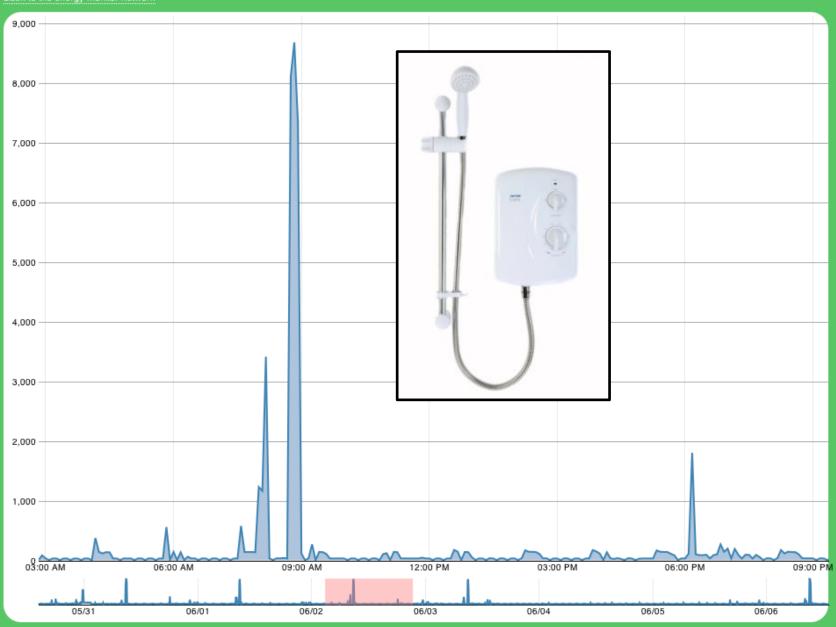

### **Detailed data**

These graphs show detailed data for your chosen hub/sensor. The upper larger graph gives a detailed view of energy use in a particular time window; the lower smaller graph gives a less detailed view of all energy use since the hub/sensor was commissioned. Drag the pink shaded area in the lower smaller graph to shift the time window, or click and drag elsewhere within the lower graph to create a new time window. View stacked data View live data