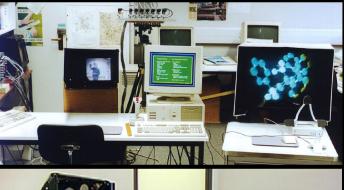

# http://www.horizon.ac.uk

Questions?

derek.mcauley@nottingham.ac.uk

- Danger of predictions; ease of predictions
  - Autostereo display
  - Technologies and society challenges
- Technology transistors to cloud computing
  - Animoto example
- Rise of the mobile
- Location based and crowd sourced content
  - Coton, OpenStreetmap, OldWeather
- Social networking
  - Alton Towers, Heirlooms
- Energy
  - Behaviour changes
- Transport