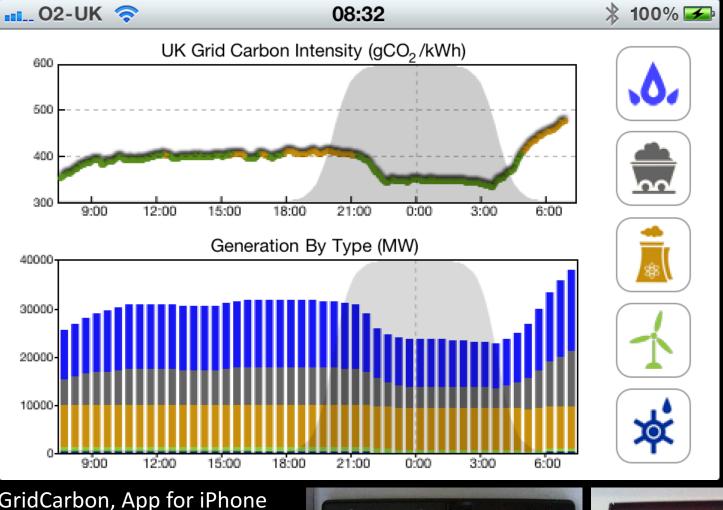

#### 60 Second Response APPLY! capitalone.co.uk

Apply today and get a response from Capital One in 1 Minute.

GridCarbon, App for iPhone University of Southampton