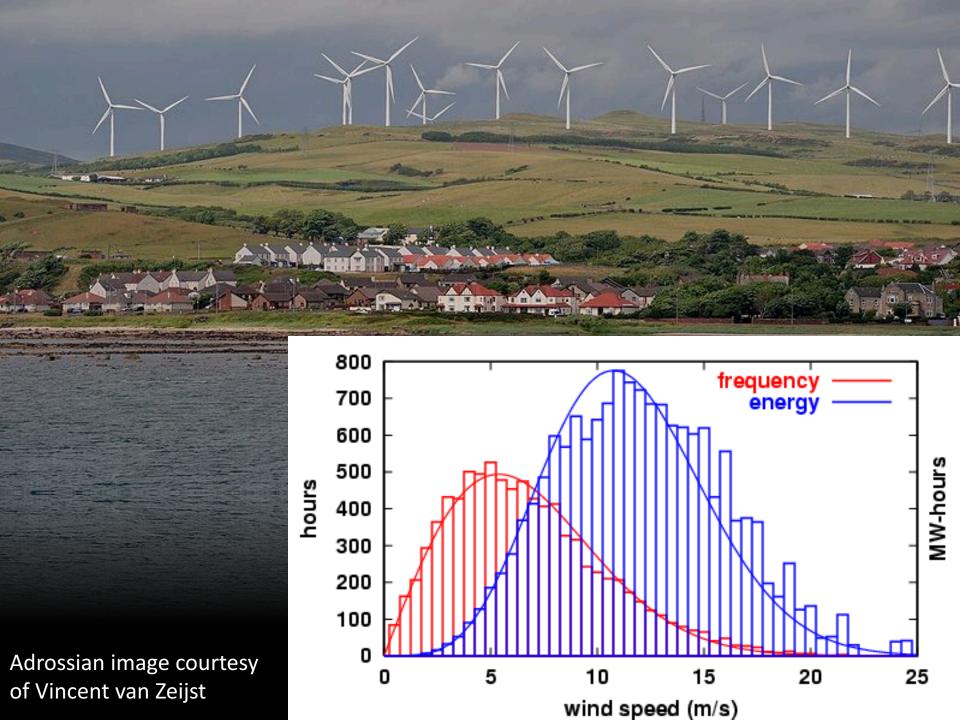

Circuit complete... - at Fiskardo



Fiskardo

Shao Jianhua Uni. Nottingham









#### Saturday at 13:38 via iPhone · Like · Comment · Tag friends





Write a comment...



Derek McAuley was at Three Mills, Kionio.



## whoslookingforyou.info

Search Messages (2)



Sponsored

Want to see who's searching YOU?

Create an advert

#### London Bucket List partners.livingsocial.com



365 Things-to-do in London

#### What is the next number?

| 1  | 1  | 2 |
|----|----|---|
| 3  | 5  | 8 |
| 13 | 21 | 2 |

89,3% of people answer this question wrong? Try now!

#### 60 Second Response APPLY! capitalone.co.uk



Apply today and get a response from Capital One in 1 Minute.































































GridCarbon, App for iPhone University of Southampton















### **Detailed data**

These graphs show detailed data for your chosen hub/sensor. The upper larger graph gives a detailed view of energy use in a particular time window; the lower smaller graph gives a less detailed view of all energy use since the hub/sensor was commissioned. Drag the pink shaded area in the lower smaller graph to shift the time window, or click and drag elsewhere within the lower graph to create a new time window. View stacked data View live data

Back to the energy monitor network















3D video conferencing....























# http://www.horizon.ac.uk



Questions?

derek.mcauley@nottingham.ac.uk







- Danger of predictions; ease of predictions
  - Autostereo display
  - Technologies and society challenges
- Technology transistors to clo