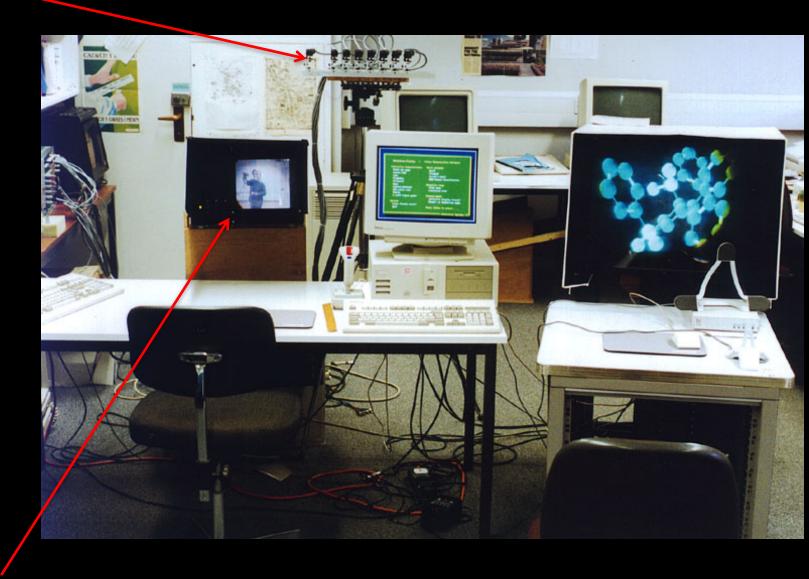

nswer this question wrong? Try now!

#### 60 Second Response APPLY! capitalone.co.uk



Apply today and get a response from Capital One in 1 Minute.































































GridCarbon, App for iPhone University of Southampton















### **Detailed data**

These graphs show detailed data for your chosen hub/sensor. The upper larger graph gives a detailed view of energy use in a particular time window; the lower smaller graph gives a less detailed view of all energy use since the hub/sensor was commissioned. Drag the pink shaded area in the lower smaller graph to shift the time window, or click and drag elsewhere within the lower graph to create a new time window. View stacked data View live data

Back to the energy monitor network















3D video conferencing....























# http://www.horizon.ac.uk



Questions?

derek.mcauley@nottingham.ac.uk







- Danger of predictions; ease of predictions
  - Autostereo display
  - Technologies and society challenges
- Technology transistors to cloud computing
  - Animoto example
- Rise of the mobile
- Location based and crowd sourced content
  - Coton, OpenStreetmap, OldWeather
- Social networking
  - Alton Towers, Heirlooms
- Energy
  - Behaviour changes
- Transport