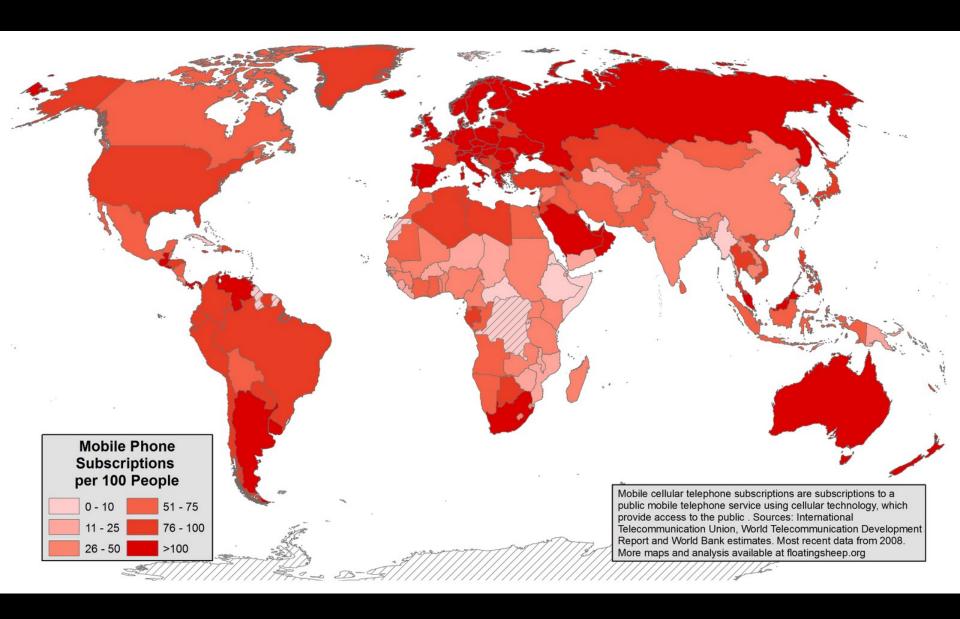

# The Future of Technology

# Derek McAuley

Cheltenham Science Festival 7<sup>th</sup> June 2011







































2) Starfleet communicator, circa 2254.



3) Starfleet wrist communicator, circa 2271.



5) Starfleet Insignia communicator, circa 2371.



4) Starfleet Insignia communicator, circa 2364.



















































Share: 🗐 Status 📵 Photo 🗐 Link 😾 Video 🧮 Question



Matthew Adiletta

Sriram Srinivasan 2 mutual friends 4 Add as a friend

Add as a friend

Profile

Find friends

Account ▼

See all

Edit Profile

## Derek McAuley

What's on your mind?

Home is the sailor, home from the sea - at The Plough



The Plough

#### Married to

Friends (79)

Notes

A Friends

Wall

Info

Photos (9)

Helen Moss

James Sterbenz Kansas

19 hours ago via iPhone · Like · Comment · Tag friends



Derek McAuley Circuit complete... - at Fiskardo



Fiskardo

Shao Jianhua Uni. N