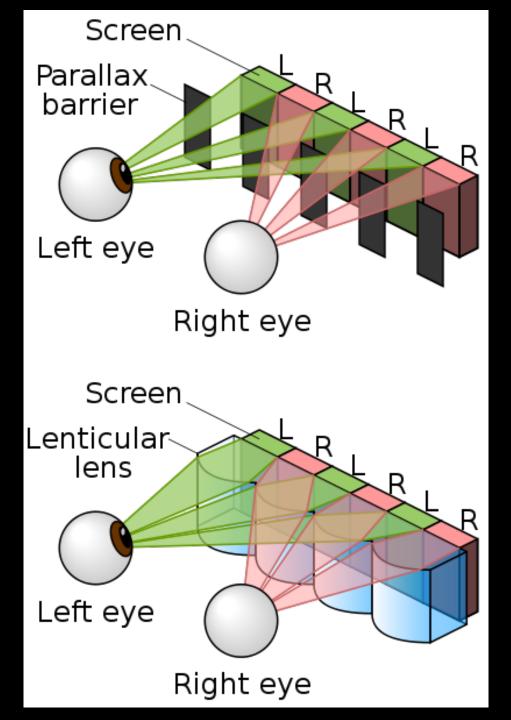

# http://www.horizon.ac.uk

Questions?

derek.mcauley@nottingham.ac.uk

- Danger of predictions; ease of predictions
  - Autostereo display
  - Technologies and society challenges
- Technology transistors to cloud computing
  - Animoto example
- Rise of the mobile
- Location based and crowd sourced content
  - Coton, OpenStreetmap, OldWeather
- Social networking
  - Alton Towers, Heirlooms
- Energy
  - Behaviour changes
- Transport