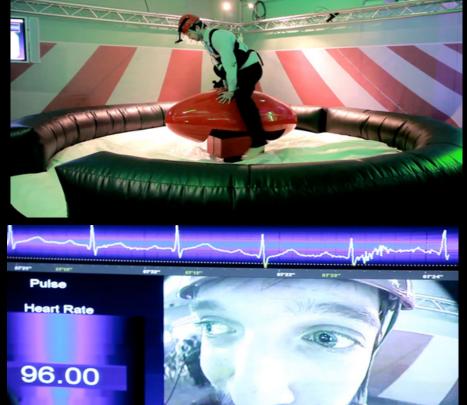

#### Saturday at 13:38 via iPhone · Like · Comment · Tag friends

Write a comment...

Derek McAuley was at Three Mills, Kionio.