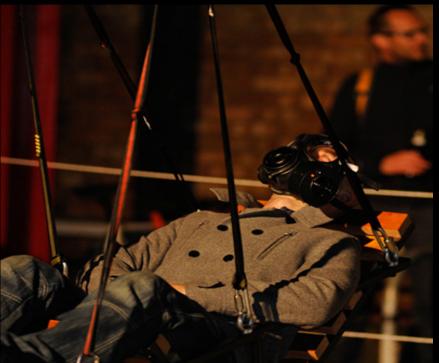

#### Saturday at 13:38 via iPhone · Like · Comment · Tag friends

Write a comment...

Derek McAuley was at Three Mills, Kionio.