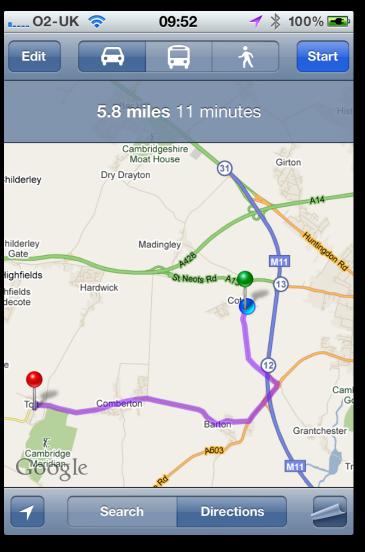

# http://www.horizon.ac.uk

Questions?

derek.mcauley@nottingham.ac.uk

- Danger of predictions; ease of predictions
  - Autostereo display
  - Technologies and society challenges
- Technology transistors to cloud computing
  - Animoto example
- Rise of the mobile
- Location based and crowd sourced content
  - Coton, OpenStreetmap, OldWeather
- Social networking
  - Alton Towers, Heirlooms
- Energy
  - Behaviour changes
- Transport