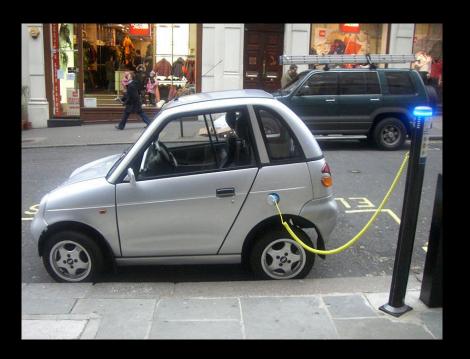

# http://www.horizon.ac.uk

Questions?

derek.mcauley@nottingham.ac.uk

- Danger of predictions; ease of predictions
  - Autostereo display
  - Technologies and society challenges
- Technology transistors to cloud computing
  - Animoto example
- Rise of the mobile
- Location based and crowd sourced content
  - Coton, OpenStreetmap, OldWeather
- Social networking
  - Alton Towers, Heirlooms
- Energy
  - Behaviour changes
- Transport