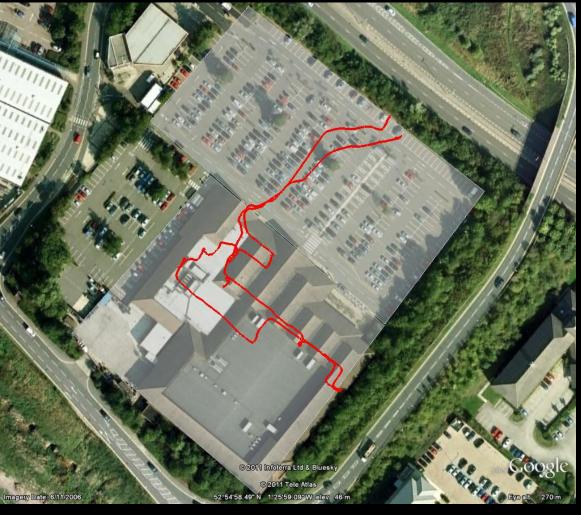

# http://www.horizon.ac.uk

Questions?

derek.mcauley@nottingham.ac.uk

- Danger of predictions; ease of predictions
  - Autostereo display
  - Technologies and society challenges
- Technology transistors to cloud computing
  - Animoto example
- Rise of the mobile
- Location based and crowd sourced content
  - Coton, OpenStreetmap, OldWeather
- Social networking
  - Alton Towers, Heirlooms
- Energy
  - Behaviour changes
- Transport