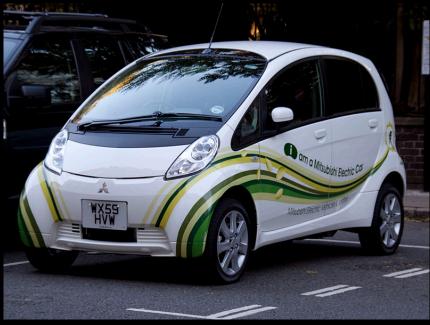

# http://www.horizon.ac.uk

Questions?

derek.mcauley@nottingham.ac.uk

- Danger of predictions; ease of predictions
  - Autostereo display
  - Technologies and society challenges
- Technology transistors to cloud computing
  - Animoto example
- Rise of the mobile
- Location based and crowd sourced content
  - Coton, OpenStreetmap, OldWeather
- Social networking
  - Alton Towers, Heirlooms
- Energy
  - Behaviour changes
- Transport